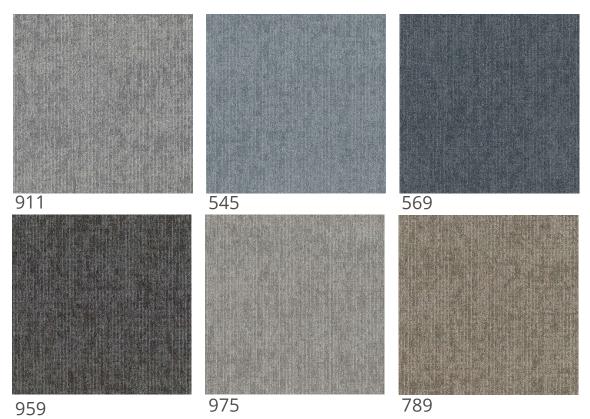

and undeniably elegant look to schemes exploring the cultural significance of flooring.

| •                     |                          |
|-----------------------|--------------------------|
| Manufacturing:        | Multilevel Loop          |
| Backing:              | EcoFlex                  |
| Composition:          | 100% Solution Dyed Nylon |
| Pile Weight:          | 600 g/m²                 |
| Total Weight:         | 4,440 g/m²               |
| Total Height:         | 6.4 mm                   |
| Use:                  | Commercial               |
| Size:                 | 50 x 50 cm               |
| Fire Class:           | Bfl-s1                   |
| Impact Sound Reduct.: | 28 dB                    |
|                       |                          |

# Jute Collection





| Spec | cificati | ons |
|------|----------|-----|
|      |          |     |

| Manufacturing:        | Multilevel Loop          |
|-----------------------|--------------------------|
| Backing:              | EcoFlex                  |
| Composition:          | 100% Solution Dyed Nylon |
| Pile Weight:          | 600 g/m²                 |
| Total Weight:         | 4,440 g/m²               |
| Total Height:         | 6.4 mm                   |
| Use:                  | Commercial               |
| Size:                 | 50 x 50 cm               |
| Fire Class:           | Bfl-s1                   |
| Impact Sound Reduct.: | 28 dB                    |

# Jute Collection





159

| 1                     |                          |
|-----------------------|--------------------------|
|