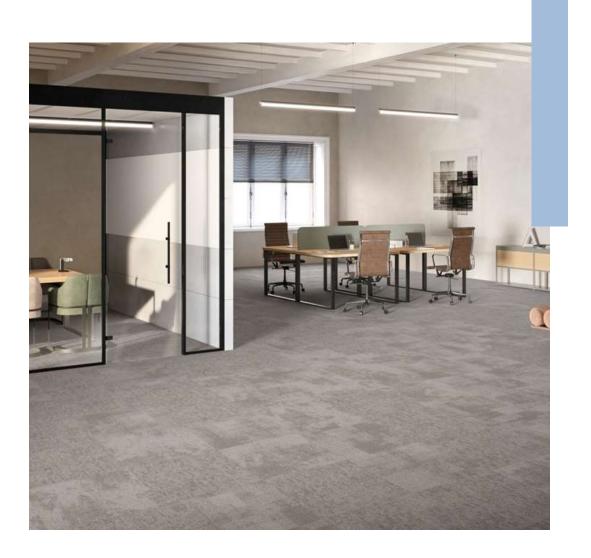

# Jute Collection

Jute collection is an organic carpet tile with a subtle texture that flows from one tile to the next. Jute is inspired by the elegance of woven natural textiles. Jute is a mix and match carpet tile that gives a subtle and undeniably elegant look to schemes exploring the cultural significance of flooring.

COMMERCIAL

Jute collection is an organic carpet tile with a subtle texture that flows from one tile to the next. Jute is inspired by the elegance of woven natural textiles. Jute is a mix and match carpet tile that gives a subtle and undeniably elegant look to schemes exploring the cultural significance of flooring.