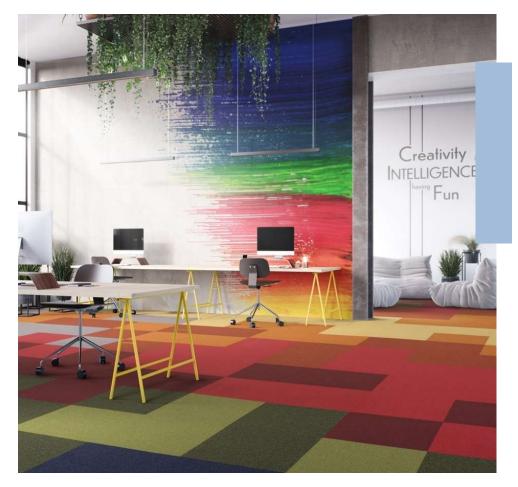

Creative Spark collection is a solid colour carpet tile with a subtle hue texture. Through vivid hues, earthy organics and versatile utility colours Creative Spark is ready to answer the different moods and diachronic fashions of modern commercial interiors, bringing individuality, palette and harmony.