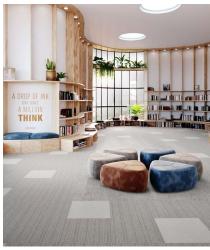

# Jute Collection

Jute collection is an organic carpet tile with a subtle texture that flows from one tile to the next. Jute is inspired by the elegance of woven natural textiles. Jute is a mix and match carpet tile that gives a subtle and undeniably elegant look to schemes exploring the cultural significance of flooring.

COMMERCIAL

Jute collection is an organic carpet tile with a subtle texture that flows from one tile to the next. Jute is inspired by the elegance of woven natural textiles. Jute is a mix and match carpet tile that gives a subtle and undeniably elegant look to schemes exploring the cultural significance of flooring.